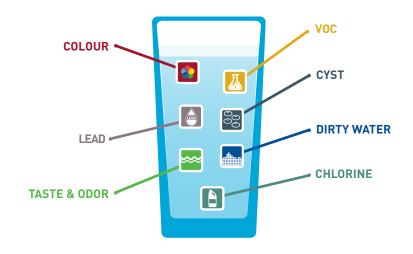

Filtration systems are designed to target specific contaminants, such as dirt, chlorine taste & odor, and sediment. The technology inside the canisters will trap impurities, filtering out what you don't want, and leave you with safer, more delicious water for cooking and drinking.