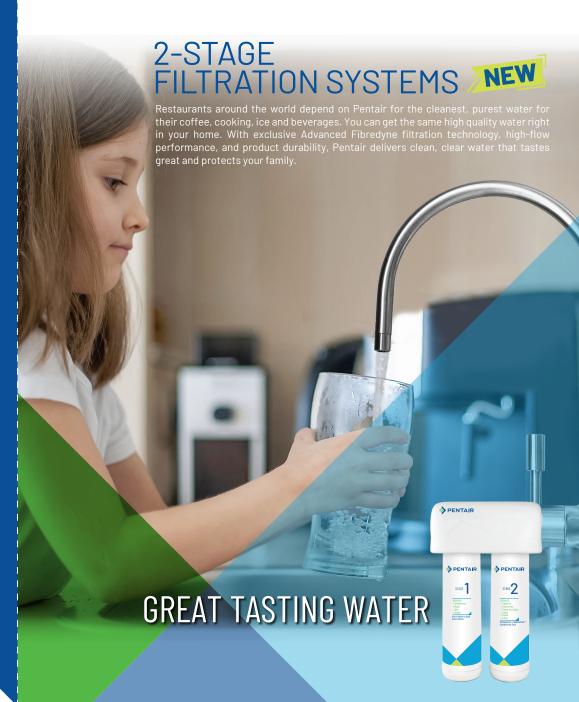

# F-SERIES F2200 EASY AND DEPENDABLE

## **EVERYTHING YOU NEED**

Maybe your water tastes bad or you're concerned about potential contaminants. A Pentair Drinking Water System will provide you with excellent water for drinking and cooking. Find the best fit for your home by starting with a water test from a water treatment professional.

## TRUSTED TECHNOLOGY

For more than 85 years, Pentair has been the treatment. Pentair unique encapsulated cartridge technology prevents contaminants from entering your water.

Filtration systems are designed to target specific contaminants, such as dirt, chlorine taste & odor, and sediment. The technology inside the canisters will trap impurities, filtering out what you don't want, and leave you with safer, more delicious water for cooking and drinking.